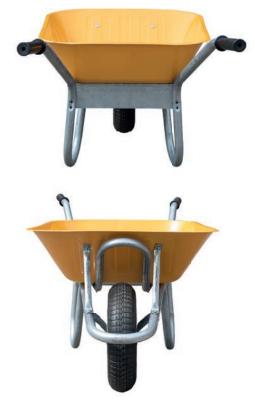

# YELLOW ULTRA D-FRAME 90L WHEELBARROW

#### HT02017

The Yellow Ultra D-Frame 90L Wheelbarrow is a super heavy-duty barrow offering extreme quality and durability, ideal for even the toughest of sites.

Complete with a pneumatic 3 ply tyre and steel wheel to tackle the toughest terrain, and featuring an enhanced European style 90 litre steel tray with added side ribs and double shifted edges for maximum strength. All of this is underpinned by the ultra-strength tubular frame design, which features an under-tray cradle to support the tray and improve balance, whilst strengthening the entire structure of the wheelbarrow.

# **Key Features**

- 90 Litre capacity
- Enhanced powder-coated steel tray offering maximum strength
- Ultra-strength tubular frame design complete with tray cradle
- Improved balance
- Pneumatic 3 ply tyre with steel wheel
- Comfort grip handles
- Ideal for transporting asphalt