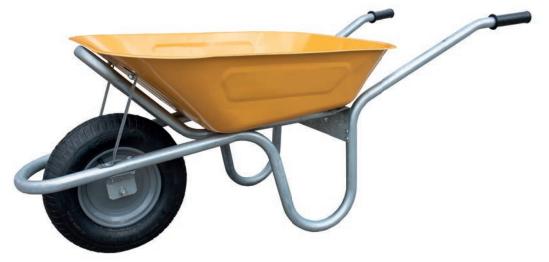

# YELLOW ULTRA D-FRAME 90L WHEELBARROW

#### HT02017

The Yellow Ultra D-Frame 90L Wheelbarrow is a super heavy-duty barrow offering extreme quality and durability, ideal for even the toughest of sites.

Complete with a pneumatic 3 ply tyre and steel wheel to tackle the toughest terrain, and featuring an enhanced European style 90 litre steel tray with added side ribs and double shifted edges for maximum strength. All of this is underpinned by the ultra-strength tubular frame design, which features an under-tray cradle to support the tray and improve balance, whilst strengthening the entire structure of the wheelbarrow.

# **Key Features**

- 90 Litre capacity
- Enhanced powder-coated steel tray offering maximum strength
- Ultra-strength tubular frame design complete with tray cradle
- Improved balance
- Pneumatic 3 ply tyre with steel wheel
- Comfort grip handles
- Ideal for transporting asphalt