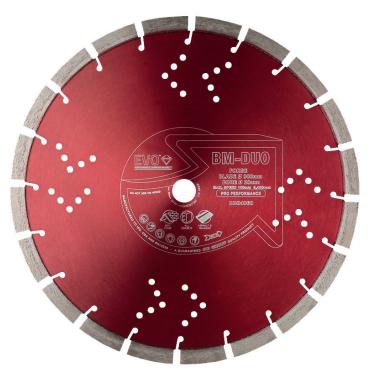

## **BM DUO DIAMOND BLADE (FORMERLY EBM DUO)**

The EVO Diamond BM Duo blade is ideal for applications where both asphalt and concrete are being cut and has an 13mm forged diamond segment for increased safety

## **Key Features**

- Manufactured to: ISO and EN13236
- Dual application technology for asphalt and concrete
- 13mm forged diamond segment for increased safety
- Ideal for applications where both Asphalt and Concrete are being cut
- 12,000 cuts

## **Available Sizes:**

**300x20** - DB04060

**350x20** - DB04070

350x25 - DB04080

**450x25** - DB04110

CID Trading LTD
Unit 10
Peckfield Business Park
Phoenix Avenue
Leeds
LS25 4DY

T: 0113 2011340 www.cidgroup.co.uk