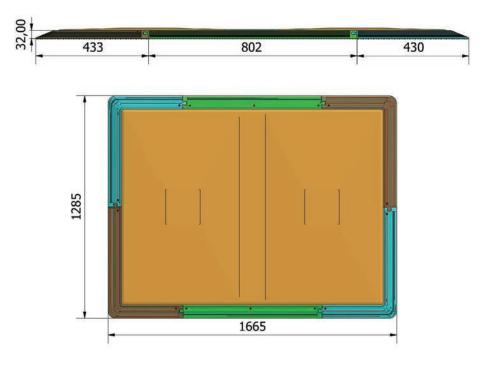

## Specification

Dimensions:1665mm x 1285mm (two person lift)Weight:32.3kgsLoad Rating:3.5 tonne vehicle loading over a 900mm trench