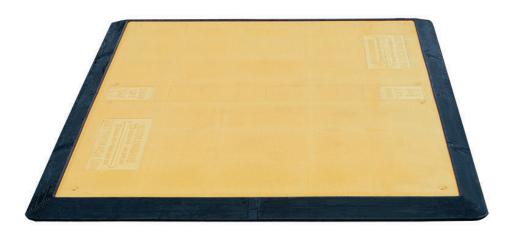

### **Product Description**

Designed for covering holes and trenches during maintenance, construction and repair projects. Provide safe passageways for pedestrians and vehicles up to 3.5 tonnes.

#### **Key Features**

- Manufactured from SMC glass reinforced plastic
- Tough, lightweight & durable
- High strength to weight ratio
- Improved stability & reduced movement (PVC edge)\*
- Four pre-moulded fixing holes are available for certain applications
- Reduced trip hazard with a 6mm non-trip leading edge the lowest leading edge profile currently on the market
- Electric shock safe
- Easy to clean and maintain
- Safe working load over a trench for a single tire footprint
- Fully compliant with current UK & European Legislation
- Highest rated anti-slip in the UK & exceeds HSE slip resistance (BS 7976: Part 2 / BS EN 13036-4)
- Complies to and exceeds T/SP/E42 National Grid specification for Ramps, Trench Covers and Road Plates
- Complies with HAUC's 2018/01 advice note