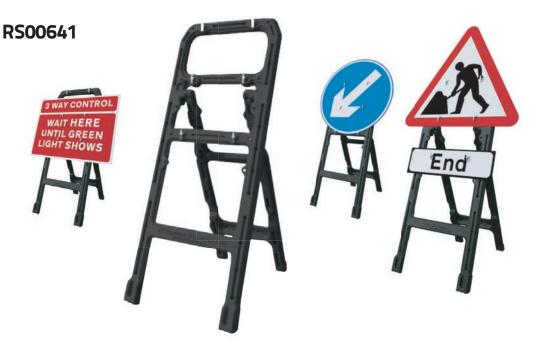

## Specification Sheet

**Product Name:** 

**Product Code:** 

Pack Quantity: 1

**PLASTIC MINI QUICK FIT FRAME** 

The all plastic Mini Quick Fit Frame features revolutionary Quick-Lock fasteners as standard, these remain securely in place allowing a quick and easy sign face installation. Suitable for use with 300mm and 450mm quick fit signs.

The all plastic mini quick fit frames come in black as standard with corporate branding and various all-through colour options available on request.

## **Key Features**

- Takes 300 mm and 450 mm centre sign faces
- Revolutionary Quick-Lock fasteners
- Lighter than steel = less weight in vehicle
- Non-Metallic with no scrap value
- Non-Conductive
- 100% recyclable
- Stackable 80 to a pallet