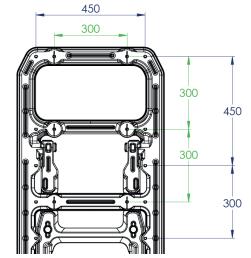

## **Specifications**

Height (Overall): 1505mm
Installation Height: 1400mm
Width: 605mm
Depth: 65mm
Weight: 3.8 kg

CID Trading LTD
Unit 10
Peckfield Business Park
Phoenix Avenue
Leeds
LS25 4DY

T: 0113 2011340 www.cidgroup.co.uk