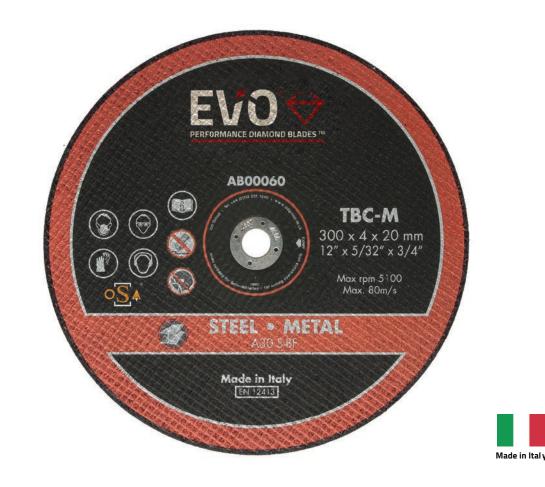

#### AB00020, AB00030, AB00050, AB00060, AB00090

### TBC-M METAL CUTTING ABRASIVE BLADE

The EVO Diamond TBC-M is a metal cutting abrasive blade, which cuts all types of metal. The EVO Diamond TBC-M blade offers an impressive life span, superior high performance, and is extremely safe to use.

#### **Key Features**

- Metal cutting abrasive blade
- Constructed from aluminium oxide
- Cuts all types of metal
- High performance and impressive life
- Extremely safe to use

#### **Available Sizes**

- **115x22** AB00020 **125x22** - AB00030 **230x22** - AB00050 **300x20** - AB00060
- **350x20** AB00090

CID Trading LTD Unit 10 Peckfield Business Park Phoenix Avenue Leeds LS25 4DY