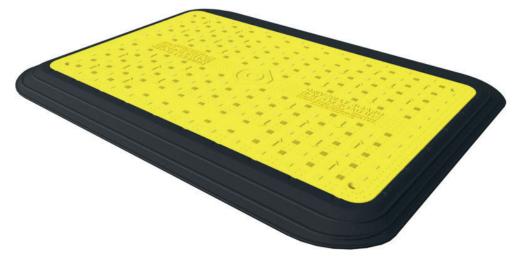

## Specification Sheet

**Product Name:** 

**Product Code:** 

Pack Quantity: 1

DRIVEWAY BOARD/TRENCH COVER - 1600MM X 1200MM - DRIVEWAY

BF01489

## **Key Features**

- PVC skirt for increased grip
- Manufactured in High Density Polyethylene & recycled PVC
- Manufactured in yellow for high visibility
- 4 fixing holes for bolting to the ground
- Anti-Slip pattern & Anti-Trip edges
- Directional arrows for ease of installation
- Supports a 4 tonne vehicle
- Built in handles for easy lifting

## **Specification**

- Conforms to National Grid T/SP/E/42
- Conforms to HAUC Advice Note No. 2018/01
- Safety at Street Works & Road Works A Code of Practice.
- Conforms to slip resistance of BS 7916: Part2
- Width: 1600mm, Height: 48mm
- Depth: 1200mm, Weight: 38kg
- Maximum load of 1750 kg
- 100% recyclable