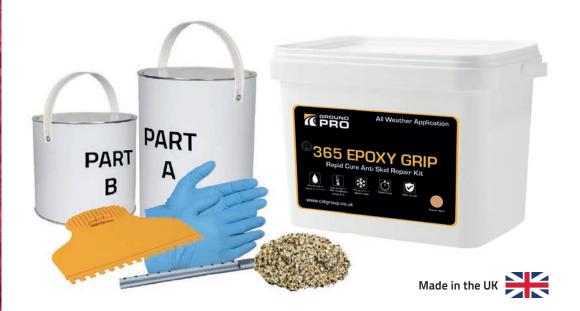

**Each Kit Includes:** 2 part resin system, 1x large resin spreader, 1x mixing stick, 1x pair of latex gloves, coloured aggregate