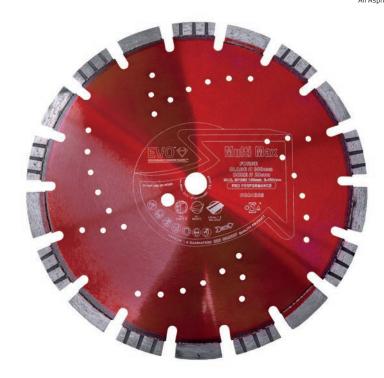

## **MULTI MAX DIAMOND BLADE**

The EVO Diamond Multi Max blade is a specialist diamond blade for cutting all asphalt, concrete and for occasional use in light steel.

## **Key Features**

- Manufactured to: ISO EN13236 and OSA Certification
- 13mm forged diamond segment for long life & safety
- Cuts asphalt, concrete and occasional use in light steel
- 4 deep segments for undercut protection
- Self cooling holes
- Ideal for multi-utility applications
- Fast cutting speed and long life
- 20,000 Cuts

## **Available Sizes:**

- 300x20 DB04325
- 350x20 DB04326
- **350x25** DB04327
- 450x25 DB04328

CID Trading LTD
Unit 10
Peckfield Business Park
Phoenix Avenue
Leeds
LS25 4DY

T: 0113 2011340 www.cidgroup.co.uk