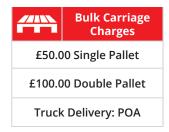

|                   | DELIVERY SERVICES       |                                  |                                    |                           |  |
|-------------------|-------------------------|----------------------------------|------------------------------------|---------------------------|--|
|                   | Orders<br>Below<br>£100 | Orders<br>Between<br>£101 - £200 | Orders<br>Over £200                | 10-4<br>Service<br>Charge |  |
| arriage<br>Charge | £10.00                  | £5.00                            | FREE!<br>(excluding<br>bulk items) | £15.00                    |  |

Pallet icon indicates bulk carriage charges apply.

<sup>\*</sup>North & Midlands orders only. Nationwide orders will be delivered on our own van the following day.

<sup>\*\*</sup>Supported by International pallet and parcel network partnerships.