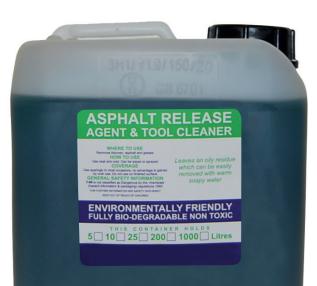

### LM00001, LM00002, LM00003

Avaliable In

**5 Ltr** - LM00001 **25 Ltr** - LM00002 **200 Ltr** - LM00004

### BITUCLEAN

Ideal and long lasting solution that prevents build-up of bitumen on tools and machinery it only has a minimal effect on the properties of bitumen material. Amounts used are negligible

- 100% environmentally friendly
- Fully bio-degradable
- Non toxic

### LM00001, LM00002, LM00003

Bitumen cleaner is a safe and economical alternative to using diesel which due to recent legislation, does not provide an environmentally friendly option. There are also severe health implications to the workmen when disel is used