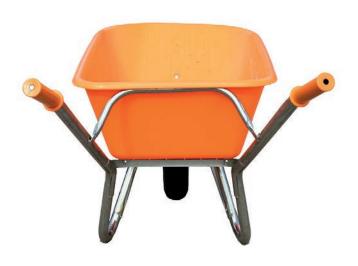

## **Rhino Barrow Pneumatic Tyre**

Product Codes: HT04040

Pack Quantity: 1

The Rhino Barrow is an extreme heavy duty wheelbarrow, which can hold up to 400KG and can outlast conventional wheelbarrows by up to 5 times!\*

#### **PRODUCT FEATURES**

- Extreme heavy duty barrow
- Reinforced HDPE tray holds up to 400KG!
- Strong steel frame design long frame for maximum lift and balance
- Large 100L capacity for tough commercial jobs
- Complete with Pneumatic tyre
- Suitable for all concrete and asphalt applications
- \*Subject to wear & tear