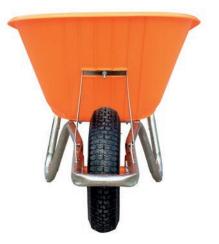

## **Rhino Barrow Pneumatic Tyre**

Product Codes: HT04040

Pack Quantity: 1

The Rhino Barrow is an extreme heavy duty wheelbarrow, which can hold up to 400KG and can outlast conventional wheelbarrows by up to 5 times!\*

With a huge 100LTR capacity, the Rhino Barrow is ideal for highways, utilities, construction, rail and civils industries. The strong steel frame design further enables the Barrow to be effectively used with all concrete and asphalt applications.

#### **PRODUCT FEATURES**

- Extreme heavy duty barrow
- Reinforced HDPE tray holds up to 400KG!
- Strong steel frame design long frame for maximum lift and balance
- Large 100L capacity for tough commercial jobs
- Complete with Pneumatic tyre
- Suitable for all concrete and asphalt applications
- \*Subject to wear & tear