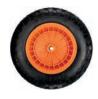

## **Rhino Barrow Pneumatic Tyre**

Product Codes: HT04040

Pack Quantity: 1

The Rhino Barrow is an extreme heavy duty wheelbarrow, which can hold up to 400KG and can outlast conventional wheelbarrows by up to 5 times!\*

### **OPTIONS**

RHINO BARROW C/W PNEUMATIC TYRE HT04040

RHINO BARROW C/W PUNCTURE PROOF TYRE HT04041

#### SPARE WHEELS

PNEUMATIC TYRE HT04042

PUNCTURE PROOF TYRE HT04043