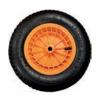

es, construction, rail and civils industries. The strong steel frame design further enables the Barrow to be effectively used with all concrete and asphalt applications.

#### **PRODUCT FEATURES**

- Extreme heavy duty barrow
- Reinforced HDPE tray holds up to 400KG!
- Strong steel frame design long frame for maximum lift and balance
- Large 100L capacity for tough commercial jobs
- Complete with Pneumatic tyre
- Suitable for all concrete and asphalt applications
- \*Subject to wear & tear

- Quieter to load due to HDPE tray ideal for use in urban neighbourhoods
- Can out-last conventional wheelbarrows up to 5 times\*

















SCAN QR CODE TO WATCH VIDEO!

### **OPTIONS**



RHINO BARROW C/W PNEUMATIC TYRE HT04040



RHINO BARROW C/W PUNCTURE PROOF TYRE HT04041

#### SPARE WHEELS



PNEUMATIC TYRE HT04042



PUNCTURE PROOF TYRE HT04043