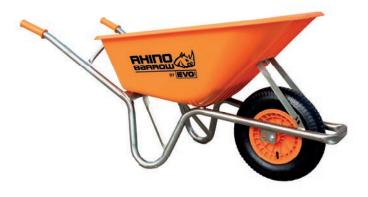

## **Rhino Barrow Pneumatic Tyre**

Product Codes: HT04040

Pack Quantity: 1

The Rhino Barrow is an extreme heavy duty wheelbarrow, which can hold up to 400KG and can outlast conventional wheelbarrows by up to 5 times!\*

With a huge 100LTR capacity, the Rhino Barrow is ideal for highways, utilities, construction, rail and civils industries. The strong steel frame design further enables the Barrow to be effectively used with all concrete and asphalt applications.

#### **PRODUCT FEATURES**

- Extreme heavy duty barrow
- Reinforced HDPE tray holds up to 400KG!
- Strong steel frame design long frame for maximum lift and balance
- Large 100L capacity for tough commercial jobs
- Complete with Pneumatic tyre
- Suitable for all concrete and asphalt applications
- \*Subject to wear & tear