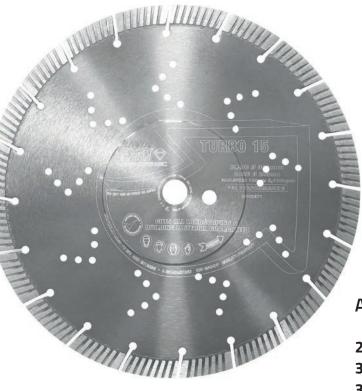

## DB02670, DB02671, DB02672

**TURBO 15 DIAMOND BLADE** 

Available Sizes:

230x22 - DB02670 300x20 - DB02671 350x20 - DB02672

## **TURBO 15 DIAMOND BLADE (FORMERLY TURBO MAX)**

The EVO Diamond Turbo 15 Diamond Blade is a long-life diamond blade suitable for cutting all hard materials, including granite and steel

The EVO Diamond Turbo 15 Diamond Blade is suitable for cutting all hard materials, including granite, steel, concrete, stone, bricks, tiles and paving. The Turbo 15 Diamond Blade has a hard wearing large 15mm diamond segment for long life and fast cutting speed, enhancing efficiency. The Turbo 15 Diamond Blade features cooling holes which are required when cutting very hard materials

## **Key Features**

- Suitable for all hard materials, including granite and steel
- Hard wearing segment and fast cutting speed
- Large 15mm diamond segment for long life
- Manufactured to: ISO and EN13236 standard
- Self cooling holes