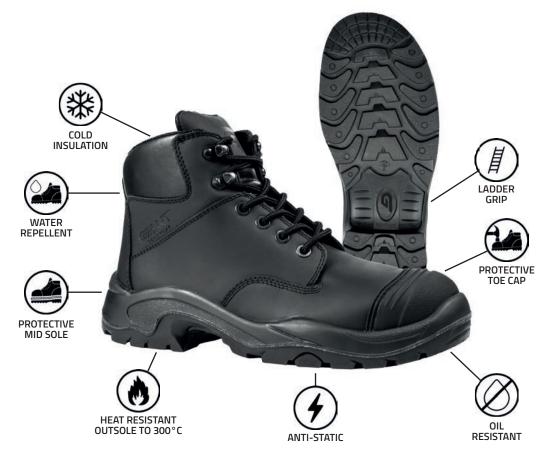

### SC00150, SC00151, SC00152, SC00153, SC00154, SC00155, SC00156

The Giant GB170 Safety Boot features an increased sole strength (300°C sole) which ensures a longer life and has an increased grip design to prevent slips on site, meaning this safety boot is ideal for use by surfacing contractors.

The Giant GB170 is made out of a smooth black leather with a sturdy TPU scuff cap to prevent wear. The GB170 Safety Boot is also both heat and oil resistant, and confirms to European standards.

#### **Key Features**

- Increased sole strength for a longer life
- Safe for surfacing Contractors due to its 300°C outsole
- Protective mid sole and toe cap
- Increased grip design prevents slips on site
- Ladder grip
- Heat and oil resistant
- Water repellent smooth black leather
- Sturdy TPU scuff cap to prevent wear