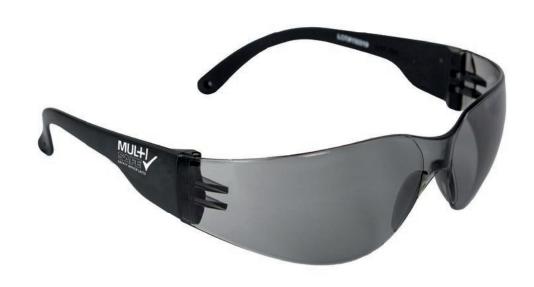

## MULTISAFE SS100 SPORT STYLE SAFETY SPEC (SMOKED LENS)

### SC06491

#### EU Type Examination Certificate No. CE 709659

The manufacturer or his nominated representive established in the community:

CID Trading LTD Unit 10, Peckfield Business Park, Phoenix Avenue, Leeds, LS25 4DY