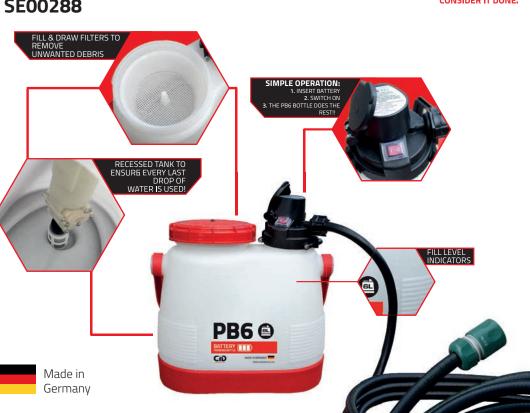

## SE00288

The PB6 turns a task which usually requires two operatives into a one-person operation saving both time and money!

- **Key Features**
- 6 Litre capacity
- 3m high pressure hose
- No pressure in tank water is simply pumped out
- Battery powered pump 3 hour run time on a single charge
- Easy operation just fill and switch on!
- Large cap for easy filling
- Fill and draw filters to remove unwanted debris
- Recessed tank to ensure every last drop of water is utilised

carry handle!

- Waterstop hose connector safe to release without risk of water spraying
- 11.1v Li-ion rechargeable battery
- Includes carry handle
- German made built to last in tough environments
- Comes complete with battery and charger