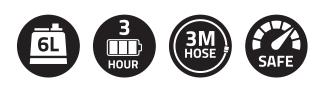

## SE00288

The PB6 turns a task which usually requires two operatives into a one-person operation saving both time and money!

- **Key Features**
- 6 Litre capacity
- 3m high pressure hose
- No pressure in tank water is simply pumped out
- Battery powered pump 3 hour run time on a single charge
- Easy operation just fill and switch on!
- Large cap for easy filling
- Fill and draw filters to remove unwanted debris
- Recessed tank to ensure every last drop of water is utilised

carry handle!

- Waterstop hose connector safe to release without risk of water spraying
- 11.1v Li-ion rechargeable battery
- Includes carry handle
- German made built to last in tough environments
- Comes complete with battery and charger