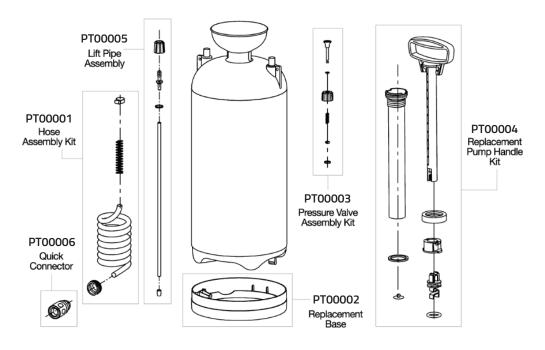

### STANDARD PRESSURE WATER BOTTLE PARTS LIST

#### SE00100

#### **Code Name**

| PT00001 | HOSE ASS FOR CID PRESSURE WATER BOTTLE                |
|---------|-------------------------------------------------------|
| PT00002 | BASE FOR CID PRESSURE WATER BOTTLE                    |
| PT00003 | PRESSURE VALVE ASS FOR CID PRESSURE WATER BOTTLE      |
| PT00004 | PUMP HANDLE ASS FOR CID PRESSURE WATER BOTTLE         |
| PT00005 | LIFT PIPE ASS FOR CID PRESSURE WATER BOTTLE           |
| PT00006 | QUICK RELEASE CONNECTOR FOR CID PRESSURE WATER BOTTLE |