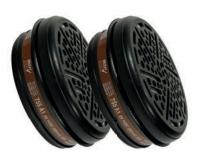

Replacement P3 Filters (pairs) sold separately - Product code: SC04195

CID Trading LTD Unit 10 Peckfield Business Park Phoenix Avenue Leeds LS25 4DY

T: 0113 2011340 www.cidgroup.co.uk