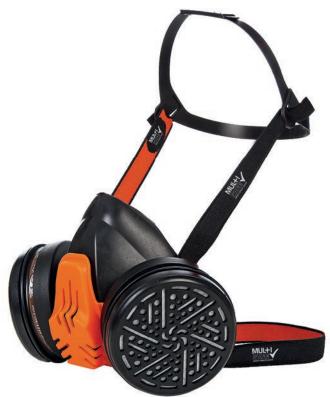

## Specification Sheet

Product Name: Product Code: Pack Quantity:

MULTISAFE TWIN CARTRIDGE HALF MASK

SC04194

Twin cartridge half mask made from non-allergenic silicone with reusable and replaceable filters that provide less resistance to breathing

## **Key Features**

- Comes with 2x P3 filters
- Non-allergenic silicone mask for comfortable airtight fit to most face shapes
- Reusable and with replaceable filters
- Two lateral filters providing lower breathing resistance
- Easy maintenance
- The headband and neck band offer optimal adjustment and good stability
- Nominal protection factor (NPF): 50
- Conforms to EN 140:1998
- Weight: 215g