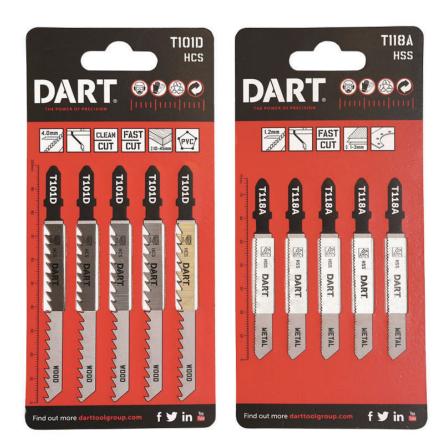

# Specification Sheet

**Pack Quantity:** 

5

JIGSAW BLADES

### HT02437, HT02438, HT02438, HT02440

Premium quality jigsaw blades, available in wood or metal cutting formats. Each jigsaw blade offers excellent cutting performance, making light work of the task at hand.

#### **Key Features**

- Premium quality jigsaw blades
- Excellent cutting performance
- Available in 75mm and 100mm lengths in both wood and metal cutting formats
- Each pack contains 5 blades

#### **Available Sizes:**

**100mm** - HT02437 (Wood Cutting) **100mm** - HT02440 (Metal Cutting) **75mm** - HT02439 (Wood Cutting) **75mm** - HT02438 (Metal Cutting)

CID Trading LTD Unit 10 Peckfield Business Park Phoenix Avenue Leeds LS25 4DY