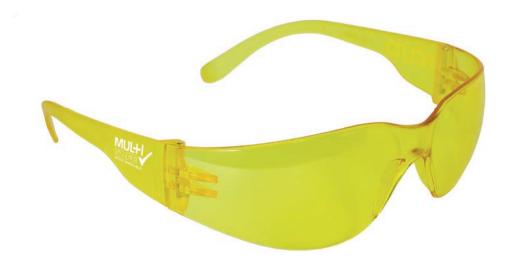

# Declaration of Conformity



## **Product Name:**

**Product Code:** 

### **MULTISAFE SS100 SPORT STYLE SAFETY SPEC (YELLOW LENS)**

#### SC06492



#### **EU Type Examination Certificate No. CE 709659**

The manufacturer or his nominated representive established in the community:

CID Trading LTD Unit 10, Peckfield Business Park, Phoenix Avenue, Leeds, LS25 4DY

Declares that the P.P.E described above is in conformity with the provisions of Regulation (EU) 2016/425 and where in such case the national standard transposing harmonised standard numbers:

EN166: 2001 ANSI Z87.1 AS/NZS 1337.1

CID Trading LTD
Unit 10
Peckfield Business Park
Phoenix Avenue
Leeds
LS25 4DY

T: 0113 2011340 www.cidgroup.co.uk

Signed: Jeff Soulsby

**Position:** Commercial Director

**Date:** 23/10/2019