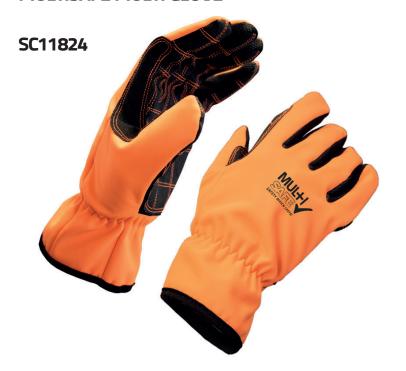

# **MULTISAFE MULTI GLOVE**

Scan QR to view video!

Utilising the latest textiles innovations, the Multi Gloves have been designed to offer cut 3 level protection, whilst providing the user with superior comfort and enhanced dexterity for handling a wide range of materials comfortably and safely.

Made from a synthetic leather material and conforming to the EN388 standard, these gloves are extra tough making them ideal for heavy duty work, and due to the textiles used, the gloves are machine washable and can be re-used, extending the life of the gloves by up to  $10x^*$  - making them environmentally friendly, whilst saving you money!

## **Key Features**

- Machine washable & reusable
- Synthetic leather
- Extra tough Ideal for heavy duty work
- New generation enhanced comfort
- Environmentally friendly
- Cut resistant level 3
- Boxed in 120s/packed in 12s