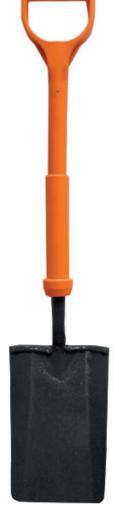

### **INSULATED TRENCHING (2 WAY) SHOVEL**

## HT00193

The Insulated Trenching (2 Way) Shovel has been flash tested to 10,000v and provides protection up to 1000v to ensure safety whilst at work. The Insulated Trenching (2 Way) Shovel is health and safety compliant and meets the latest BS8020:2011 regulations.

The Insulated Trenching (2 Way) Shovel includes an ergonomic handle for ease and comfort when using, a narrow neck to help reduce fatigue on hands whilst using the shovel, and added tread plates to reduce damage to boots. The Insulated Trenching (2 Way) Shovel also features an integrated hand stop to prevent the hand slipping whilst in use.