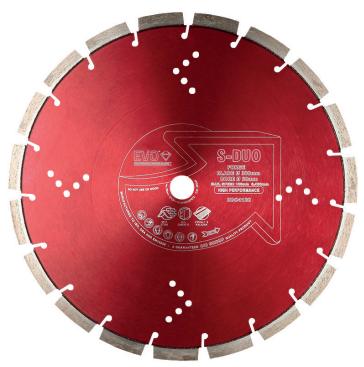

#### **S DUO DIAMOND BLADE**

## S DUO DIAMOND BLADE (FORMERLY DUO PRO)

The EVO Diamond S Duo blade is ideal for applications where both asphalt and concrete are being cut and has an 11mm forged diamond segment for increased safety.

## **Key Features**

- Manufactured to: ISO and EN13236
- 11mm forged diamond segment for increased safety
- 6,000 cuts

#### **Available Sizes:**

230x22 - DB04117

**300x20** - DB04120

**350x20** - DB04130

**350x25** - DB04140

400x20 - DB04150

**450x25** - DB04170

CID Trading LTD
Unit 10
Peckfield Business Park
Phoenix Avenue
Leeds
LS25 4DY