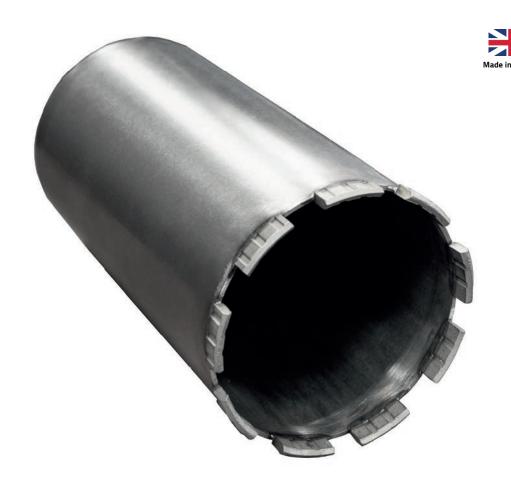

The Z1 segment drills virtually any reinforced concrete, offering an extremely fast cutting and reliable bit made using a diamond 'cluster' technology that gives it its high speed and versatility without compromising on life

With its turbo slots and rooftop design segment, you can always rely on the Z1 coredrill to deliver on speed, particularly when used on low to medium power motors

- Rooftop design makes starting the cut faster and easier
- Turbo Slots in the segment improves slurry removal
- Fast drilling in reinforced concrete
- Ideal for low to medium power motors