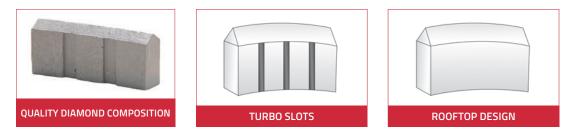

With its turbo slots and rooftop design segment, you can always rely on the Z1 coredrill to deliver on speed, particularly when used on low to medium power motors

- Rooftop design makes starting the cut faster and easier
- Turbo Slots in the segment improves slurry removal
- Fast drilling in reinforced concrete
- Ideal for low to medium power motors

#### Technical Specification

- Segment Length: 24mm
- Segment Height: 9.5mm
- Segment Depth: 3.5mm
- Segment Type: Rooftop

CID Trading LTD Unit 10 Peckfield Business Park Phoenix Avenue Leeds LS25 4DY