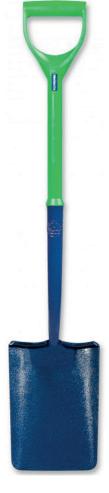

## Specification Sheet

**Product Name:** 

**Product Code:** 

Pack Quantity: 1 **CARTERS SAFE DIG TRENCHING SHOVEL (2 WAY)** 

HT06002

Often known as a '2-way' in some trades

Used for digging and cleaning out narrow trenches for cable and pipe laying

Integrated treads provide better grip, increased comfort and protection to the user's feet

With leading edges double the thickness of a traditional forged blade Safe Dig tools reduce the risk of penetrating hidden cabling

## **Key Features**

- Product handle: 28" Polyfibrepro

- Product size: 7" x 11"