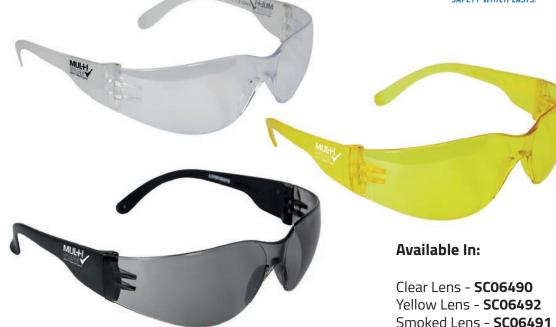

# Specification Sheet

**Product Name:** 

**Product Codes:** 

Pack Quantity: 1 MULTISAFE SS100 SPORT STYLE SAFETY SPECS - LIGHTWEIGHT

SC06490, SC06492, SC06491

The Multisafe SS100 Sport Style Safety spec (Formerly Endurosafe) is made entirely of highly-resistant polycarbonate, which makes the SS100 very lightweight and also offers a wrap around feel and protection, with panoramic field of view.