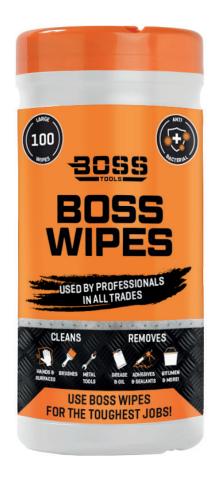

## Specification Sheet

**ANTI-BACTERIAL TOUGH WIPES** 

**Product Name:** 

**Product Code:** 

Pack Quantity: 100

SE00120

Anti-bacterial Tough Wipes have been specifically developed for use by professionals in all trades. These large, strong and absorbent wipes contain a powerful heavy-duty cleaner which is proven to remove tough stuff and kill bacteria.

## **Key Features**

- 100 large wipes per pack
- Easy to use dispenser
- Antibacterial action
- Suitable for a wide range of cleaning uses
- Kills 99.9% of germs
- Rapid Drying
- Resealable tub