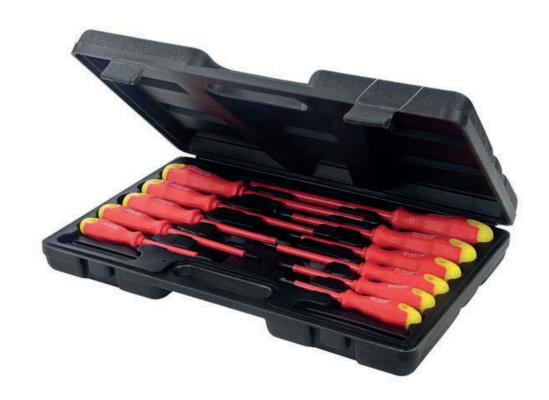

#### **INSULATED SCREWDRIVER SET**

## HT01620

Multi Piece Insulated Screwdriver Set ideal for delicate electrical tasks where wires and contact points are densely populated. Offers no rated protection

### **Key Features**

- 11pce
- Hardened chrome vanadium steel shanks with chemically-blackened tips
- Insulated shafts and ergonomic, hexagonal profile handles for control

#### Set includes

| Phillips   | Parallel Slotted |
|------------|------------------|
| #0 x 60mm  | 2.5 x 75mm       |
| #0 x 75mm  | 3 x 100mm        |
| #1 x 80mm  | 4 x 100mm        |
| #1 x 100mm | 5 x 125mm        |
| #2 x 100mm | 6 x 150mm        |
|            | 8 x 175mm        |