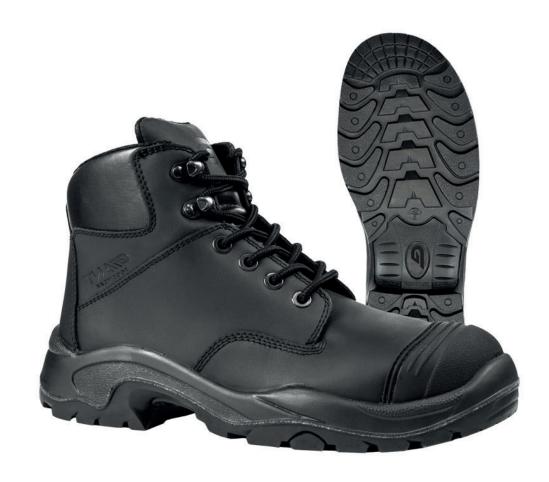

## Specification Sheet

**Product Name:** 

**Product Codes:** 

**Pack Quantity:** 

**GIANT GB170NM SAFETY BOOT** 

SC00176, SC00177, SC00178, SC00179, SC00180, SC00181, SC00182

## **Key Features**

- Smooth black leather
- Non-metallic components ideal for working in hazardous environments
- Lightweight & greater flexibility
- Heavy duty composite toe
- Kevlar type mid sole
- Increased sole strength for a longer life
- Safe for surfacing contractors due to its 300°c sole
- Increased grip design prevents slips on site
- Heat and oil resistant
- Waterproof - Sturdy TPU scuff cap to prevent wear