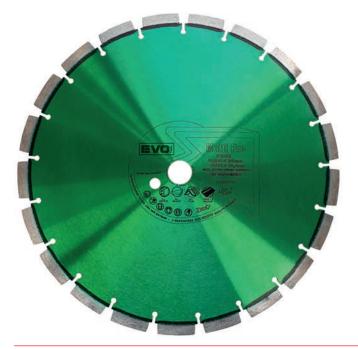

## **MULTI PRO DIAMOND BLADE**

Product Code: DB00287

Pack Quantity: 10

The Multi Pro Diamond Blade is a professional long life blade which cuts asphalt, brick, concrete and reinforced concrete.

Multi Pro is not recommended for continuous use in asphalt or cast iron.

## **PRODUCT FEATURES**

- 350x25mm
- Professional performance in multi-utility applications
- Fast cutting speed
- Cuts all concrete, asphalt and reinforced concrete (not recommended for continuous use in asphalt or cast iron)
- 15mm premium diamond segment
- The utility contractors favourite
- Max speed: 100m/s 5,500rpm
- Meets ISO and EN13236

## **AVAILABLE SIZES**

| CODE    | SIZE         |
|---------|--------------|
| DB00285 | 300mm x 20mm |
| DB00286 | 350mm x 20mm |
| DB00287 | 350mm x 25mm |

CONFORMITY

ISO & EN 13236