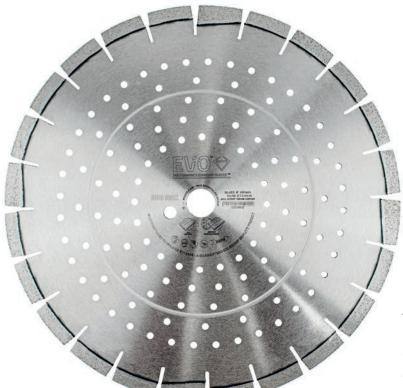

### **DUO MAX (X20) DIAMOND BLADE**

DB00015, DB00017, DB00018

#### **Available Sizes:**

**300x20** - DB00015

350x20 - DB00017

450x25 - DB00018

## **DUO MAX DIAMOND BLADE (FORMERLY X20)**

The EVO Diamond Duo Max Diamond Blade is a professional long-life performance diamond blade suitable for asphalt, specially designed for use in a twin blade floorsaw application. The technology used in this blade allows the blade to cut fast and free in all types of asphalt and asphalt over concrete.

# **Key Features**

- Manufactured to: ISO and EN13236
- 12mm diamond segment for ultimate safety and length of life
- Ideal for continuous use in asphalt over concrete
- Undercut protection
- Self cooling holes
- 20,000 cuts