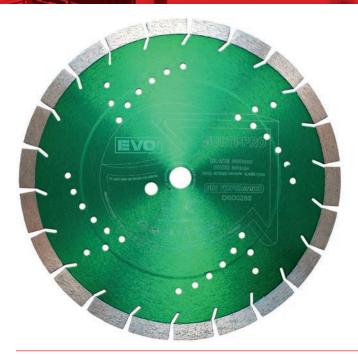

# **MULTI PRO DIAMOND BLADE**

Product Code: DB00285

Pack Quantity: 10

The Multi Pro Diamond Blade is a professional long life blade which cuts asphalt, brick, concrete and reinforced concrete.

Multi Pro is not recommended for continuous use in asphalt or cast iron.

## **PRODUCT FEATURES**

- 300x20mm
- Professional performance in multi-utility applications
- Fast cutting speed
- Cuts all concrete, asphalt and reinforced concrete (not recommended for continuous use in asphalt or cast iron)
- 15mm premium diamond segment
- The utility contractors favourite
- Max speed: 100m/s 6,400rpm
- Meets ISO and EN13236

### **AVAILABLE SIZES**

| CODE    | SIZE         |
|---------|--------------|
| DB00285 | 300mm x 20mm |
| DB00286 | 350mm x 20mm |
| DB00287 | 350mm x 25mm |