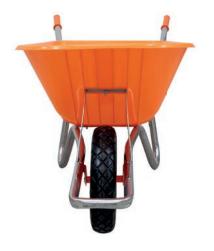

# Rhino Barrow Puncture Proof Tyre

Product Codes: HT04041

Pack Quantity: 1

The Rhino Barrow is an extreme heavy duty wheelbarrow, which can hold up to 400KG and can outlast conventional wheelbarrows by up to 5 times!\*

With a huge 100LTR capacity, the Rhino Barrow is ideal for highways, utilities, construction, rail and civils industries. The strong steel frame design further enables the Barrow to be effectively used with all concrete and asphalt applications.

## **PRODUCT FEATURES**

- Extreme heavy duty barrow
- Reinforced HDPE tray holds up to 400KG!
- Strong steel frame design long frame for maximum lift and balance
- Large 100L capacity for tough commercial jobs
- Complete with Puncture Proof tyre
- Suitable for all concrete and asphalt applications
- \*Subject to wear & tear