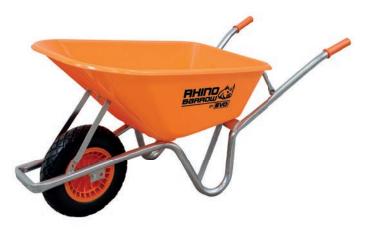

# Rhino Barrow Puncture Proof Tyre

Product Codes: HT04041

Pack Quantity: 1

The Rhino Barrow is an extreme heavy duty wheelbarrow, which can hold up to 400KG and can outlast conventional wheelbarrows by up to 5 times!\*

With a huge 100LTR capacity, the Rhino Barrow is ideal for highways, utilities, construction, rail and civils industries. The strong steel frame design further enables the Barrow to be effectively used with all concrete and asphalt applications.

## **PRODUCT FEATURES**

- Extreme heavy duty barrow
- Reinforced HDPE tray holds up to 400KG!
- Strong steel frame design long frame for maximum lift and balance
- Large 100L capacity for tough commercial jobs
- Complete with Puncture Proof tyre
- Suitable for all concrete and asphalt applications
- \*Subject to wear & tear