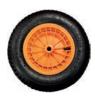

construction, rail and civils industries. The strong steel frame design further enables the Barrow to be effectively used with all concrete and asphalt applications.

## **PRODUCT FEATURES**

- Extreme heavy duty barrow
- Reinforced HDPE tray holds up to 400KG!
- Strong steel frame design long frame for maximum lift and balance
- Large 100L capacity for tough commercial jobs
- Complete with Puncture Proof tyre
- Suitable for all concrete and asphalt applications
- \*Subject to wear & tear

- Quieter to load due to HDPE tray ideal for use in urban neighbourhoods
- Can out-last conventional wheelbarrows up to 5 times\*

















SCAN QR CODE TO WATCH VIDEO!

### **OPTIONS**



RHINO BARROW C/W PNEUMATIC TYRE HT04040



RHINO BARROW C/W PUNCTURE PROOF TYRE HT04041

#### SPARE WHEELS



PNEUMATIC TYRE HT04042



PUNCTURE PROOF TYRE HT04043