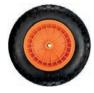

vils industries. The strong steel frame design further enables the Barrow to be effectively used with all concrete and asphalt applications.

## **PRODUCT FEATURES**

- Extreme heavy duty barrow
- Reinforced HDPE tray holds up to 400KG!
- Strong steel frame design long frame for maximum lift and balance
- Large 100L capacity for tough commercial jobs
- Complete with Puncture Proof tyre
- Suitable for all concrete and asphalt applications
- \*Subject to wear & tear

- Quieter to load due to HDPE tray ideal for use in urban neighbourhoods
- Can out-last conventional wheelbarrows up to 5 times\*

















SCAN QR CODE TO WATCH VIDEO!

### **OPTIONS**



RHINO BARROW C/W PNEUMATIC TYRE HT04040



RHINO BARROW C/W PUNCTURE PROOF TYRE HT04041

#### SPARE WHEELS



PNEUMATIC TYRE HT04042



PUNCTURE PROOF TYRE HT04043