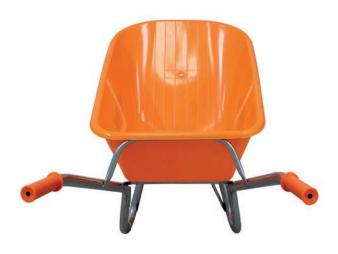

# Rhino Barrow Puncture Proof Tyre

Product Codes: HT04041

Pack Quantity: 1

The Rhino Barrow is an extreme heavy duty wheelbarrow, which can hold up to 400KG and can outlast conventional wheelbarrows by up to 5 times!\*

With a huge 100LTR capacity, the Rhino Barrow is ideal for highways, utilities, construction, rail and civils industries. The strong steel frame design further enables the Barrow to be effectively used with all concrete and asphalt applications.

## **PRODUCT FEATURES**

- Extreme heavy duty barrow
- Reinforced HDPE tray holds up to 400KG!
- Strong steel frame design long frame for maximum lift and balance
- Large 100L capacity for tough commercial jobs
- Complete with Puncture Proof tyre
- Suitable for all concrete and asphalt applications
- \*Subject to wear & tear