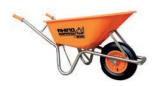

# Rhino Barrow Puncture Proof Tyre

Product Codes: HT04041

Pack Quantity: 1

The Rhino Barrow is an extreme heavy duty wheelbarrow, which can hold up to 400KG and can outlast conventional wheelbarrows by up to 5 times!\*

With a huge 100LTR capacity, the Rhino Barrow is ideal for highways, utilities, construction, rail and civils industries. The strong steel frame design further enables the Barrow to be effectively used with all concrete and asphalt applications.

## **PRODUCT FEATURES**

- Extreme heavy duty barrow
- Reinforced HDPE tray holds up to 400KG!
- Strong steel frame design long frame for maximum lift and balance
- Large 100L capacity for tough commercial jobs
- Complete with Puncture Proof tyre
- Suitable for all concrete and asphalt applications
- \*Subject to wear & tear