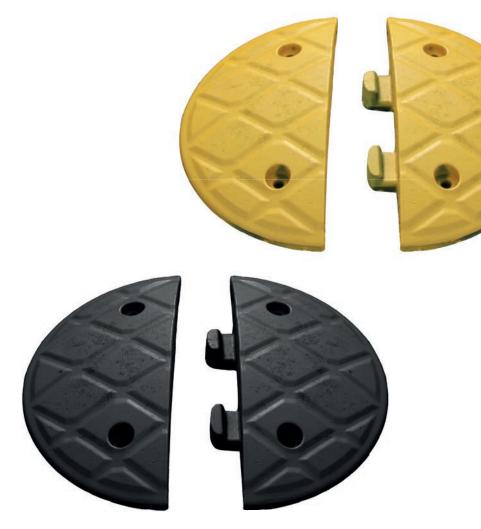

## Specification Sheet

**Product Name:** 

**Product Codes:** 

Pack Quantity: 1 **SPEED RAMP END PANELS** 

BF00291, BF00292

## **Key Features**

- An exceptionally tough speed ramp made from 100% recycled material
- Each Section has an integral interlocking facility for ease of siting and installation
- Each inner section has incorporated white reflectors for extra visibility
- All sections are pre-drilled ready for inserting relevant bolt for specific road surface, i.e. concrete or asphalt
- Available in Black and Yellow
- Sold in pairs