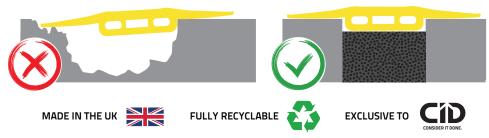

## **MK6 Key Features**

- 375mm width with 200mm x 60mm T-Piece
- Ideal for traditional backfill method
- CID unique T-cover design
- Anti Skid Ribbing
- Flame Resistant PVC
- 2m or 3m lengths
- Ideal for 'narrow trenching' applications
- Flexible material to cope with uneven surfaces and bends
- Ideal for temporary cover of narrow trenches awaiting reinstatement
- Footways can remain open so it provides minimal disruption to the public
- Protects against water ingress, depressions and shrinkage further down the line
- Highly visible for additional public safety
- Tested to BS7976 slip test
- Fully recyclable material

Available in: **B G R P B Y W** \*or any Pantone provided (MOQ's apply)

50m x 2m length per pallet.

\*This is not a bridging device and should always be used with support of ground.

CID Trading LTD Unit 10 Peckfield Business Park Phoenix Avenue Leeds LS25 4DY