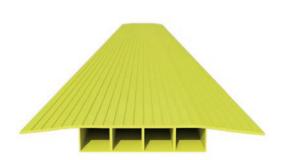

## Specification Sheet

Product Code:

**Product Name:** 

Pack Quantity:

T-MATTING MK6 BF01349 60mm 60mm 200mm

T-Matting is a new and unique innovation, designed specifically for 'Narrow' and 'Micro' trenching applications, exclusive to CID and has been developed in conjunction with contractors, local authorities and network providers around the UK.

## **MK6 Key Features**

- 375mm width with 200mm x 60mm T-Piece
- Ideal for traditional backfill method
- CID unique T-cover design
- Anti Skid Ribbing
- Flame Resistant PVC
- 2m or 3m lengths
- Ideal for 'narrow trenching' applications
- Flexible material to cope with uneven surfaces and bends
- Ideal for temporary cover of narrow trenches awaiting reinstatement
- Footways can remain open so it provides minimal disruption to the public
- Protects against water ingress, depressions and shrinkage further down the line
- Highly visible for additional public safety
- Tested to BS7976 slip test
- Fully recyclable material