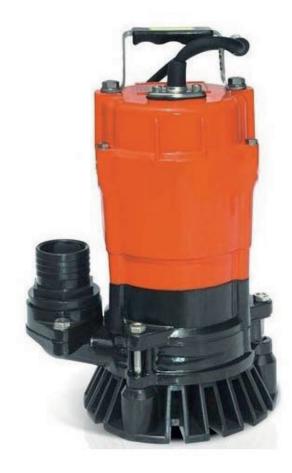

## Specification Sheet

**Product Name:** 

**Product Code:** 

Pack Quantity: 12

2" SUBMERSIBLE PUMP - 110V

## SE00667

110v electric heavy duty cast steel bodied submersible water pump, offering a maximum flow rate of 210 litres per minute.

## **Key Features**

- 110v electric, totally submersible
- Solids size pumping ability 5mm in suspension
- Cast steel construction
- Maximum flow rate 210 litres per minute
- For pumping water and a small percentage of solids
- Radial Vane Vortex impeller reduces wear
- Thermal overload protection cut out