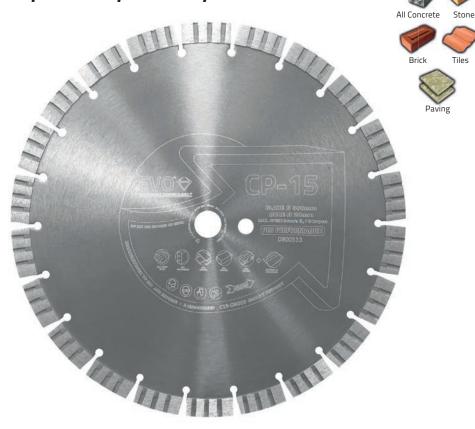

### **CP-15 DIAMOND BLADE (TRADE BLADE)**

The EVO Diamond CP-15 Blade (Trade Blade) is a professional general purpose/concrete cutting diamond blade, which features a 15mm diamond segment allowing for very fast cutting.

Suitable for cutting concrete, stone, brick, tiles and paving.