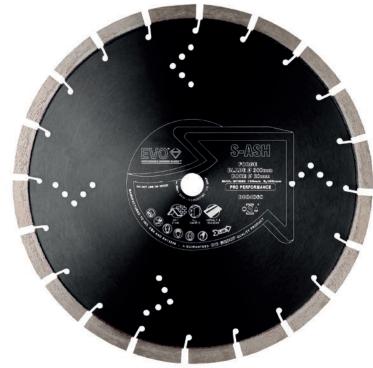

# Specification Sheet

Product Codes:

**Product Name:** 

Pack Quantity:

10

S ASH DIAMOND BLADE

#### DB04180, DB04190, DB04200, DB04230

## S ASH DIAMOND BLADE (FORMERLY ASH PRO)

The Ash Pro diamond blade (formerly ES Ash) is a specialist diamond blade for cutting asphalt and abrasive applications.

#### Available Sizes:

**300x20** - DB04180 **350x20** - DB04190 **350x25** - DB04200 **450x25** - DB04230

CID Trading LTD Unit 10 Peckfield Business Park Phoenix Avenue Leeds LS25 4DY