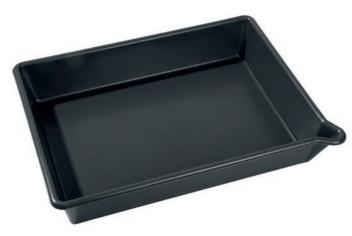

## Drip/Spill Tray - 16L

Product Code: SE00140

Pack Quantity: 10

The Drip/Spill Tray - 16L is an ideal solution for preventing drips and small leaks onto the ground.

The added depth of 9.5cm gives a large internal capacity of 16 Litres & the features a corner spout to make emptying the tray easier.

## PRODUCT FEATURES

- Black
- 16L Capacity
- L 530mm x W 400mm x H 95mm
- 0.73kg
- Made from recycled polypropylene
- Features a corner spout