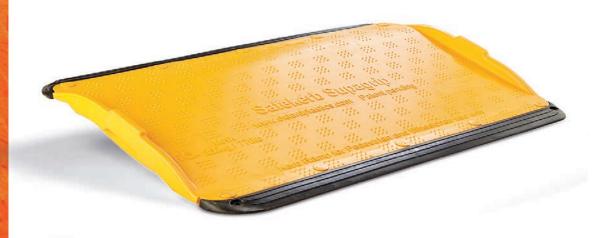

## LOW-PRO KERB RAMP

### BF00075

# **Product Description**

The Low-Pro Kerb Ramp is an anti-slide wheelchair ramp and pedestrian kerb ramp, designed for temporary roadworks access.

#### **Key Features**

- Made from High-density polyethylene (HDPE) and PVC
- Integral slip resistant texture
- Low-Pro edge prevents damage to asphalt, reduces noise, and stops board sliding
- Proven to work in temperatures +50°C / 120°F to -30°C / -20°F
- Non-metal construction reduces theft
- Very stable without bolting
- Compact stacking for easy transport & storage
- Clearly defined thoroughfares to safety direct pedestrian traffic and mobility vehicles
- Adapts to varying kerb or step heights (60mm to 160mm)
- Supports mobility vehicles and foot traffic up to 350kg
- Complies and exceeds the 'Wheel Chair Boarding Ramp Specification', the 'Safety at Street works, Code of Practice' and the 'Disability Discrimination Act'