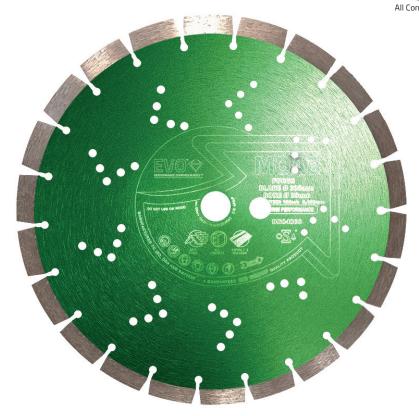

#### MOAB MAX DIAMOND BLADE

DB04340, DB04341, DB04342

### MOAB MAX DIAMOND BLADE (MOTHER OF ALL BLADES)

The EVO Diamond MOAB Max (Mother Of All Blades) Diamond Blade is a professional long life blade which cuts all concrete and is suitable for occasional use in light steel and asphalt - the ideal diamond blade for multi-utility applications.

## **Key Features**

- Professional long life blade
- Manufactured to: ISO, EN13236 and OSA Certification
- 15mm premium diamond segment for long life
- Cuts all concrete, occasional use in light steel and asphalt
- Self cooling holes
- Ideal for multi-utility applications
- Fast cutting speed and long life

#### **Available Sizes**

**300x20** - DB04340

350X20 - DB04341

350X25 - DB04342

CID Trading LTD
Unit 10
Peckfield Business Park
Phoenix Avenue
Leeds
LS25 4DY

T: 0113 2011340 www.cidgroup.co.uk