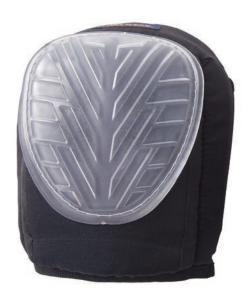

## Knee Pads - Gel

Product Code: SC04640

Pack Quantity: 1

A strong outer shell protects your knee from sharp objects while an inner silicone gel cushion acts as a shock absorber for your joints.

The outer shell also features a traction based design to allow the user to move with confidence on their knees while working. Elasticated high quality straps focus on holding the knee pad in place while not being overly restrictive

## **PRODUCT FEATURES**

- Ergonomically designed and tested straps ensure no pinching to the back of the wearers leg
- A strong and durable outer shell makes for a long lasting tough knee pad
- Silicone gel inserts protect joints and ensure great wearer comfort
- CE certified
- UKCA marked
- 22cm x 19xm x 2cm
- Sold in pairs